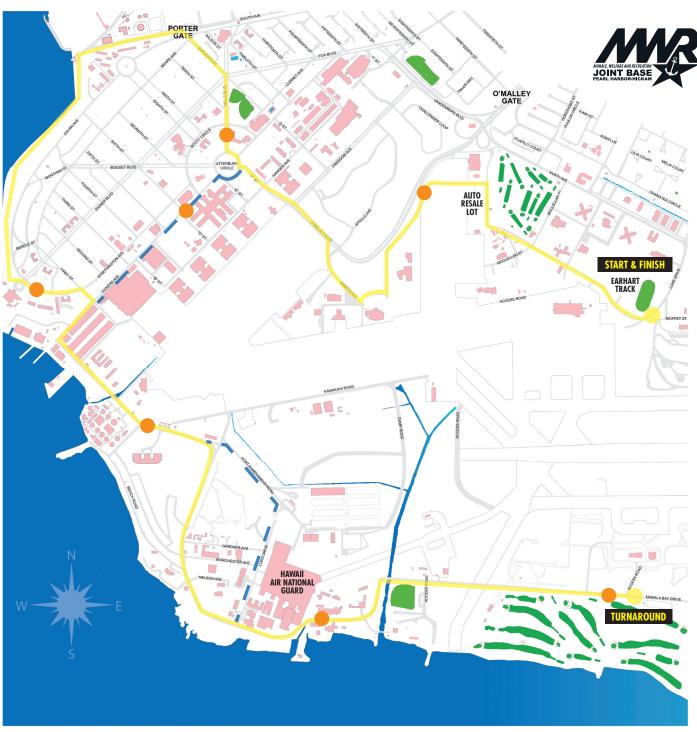

RACE ROUTE RETURN RACE ROUTE

WATER STOP/MILE MARKER

## ROUTE INFORMATION

- Take RIGHT out of Earhart Track Parking Lot onto Halehaka St.
- RIGHT onto Engine Test Rd. past the auto resale lot
- LEFT onto service road next to Auto Storage Lot.
- Head around the flight line, past the C-17 building
- RIGHT before the AMC Terminal Parking Lot
- RIGHT at the stop sign heading towards AMC terminal exit
- Cross O'Malley turning LEFT headed toward Atterbury Circle
- $\bullet$  Take 2nd RIGHT out of the circle onto Mills Blvd.
- RIGHT around large median circle onto Eleventh St. headed out Porter Gate
- LEFT onto South Ave. and follow to Hickam Running Trail
- Follow Hickam Running Trail to Vickers Ave.
- RIGHT on Vickers Ave.
- Follow Road to LEFT as it becomes Ft. Kamehameha Rd.
- Veer RIGHT onto Mamala Bay Drive
- TURNAROUND past Mamala Bay Golf Course
- Follow route back and turn RIGHT onto Loko Dr.
- Turn LEFT onto Kamehameha Rd.
- Kamehameha Rd. turns into Vickers Ave.
- Stay on Vickers Ave. to Atterbury Circle and back to start